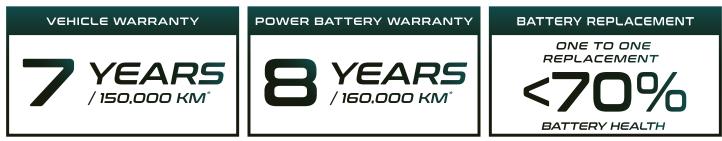

|
| Number Plate Fee (RM)                       | 80.00              | 80.00      |
|                                             |                    |            |
| On The Road Price Without<br>Insurance (RM) | 146,800.00         | 147,000.00 |
| Proposed Sum Insured (RM)                   | 146,000.00         | 146,200.00 |

\*Electric vehicles (EVs) are currently exempted from road tax from 1st January 2022 until 31st December 2025.

Note:

1) Prices and specifications are subject to change without prior notice.

2) Registration fee for non-Malaysians varies from the above.

3) Above prices specifically for **Peninsular Malaysia** only excluding duty free price.

4) The prices above are effective from 6<sup>th</sup> March 2024 without insurance.

5) Terms and conditions apply.



\*Terms and conditions apply.