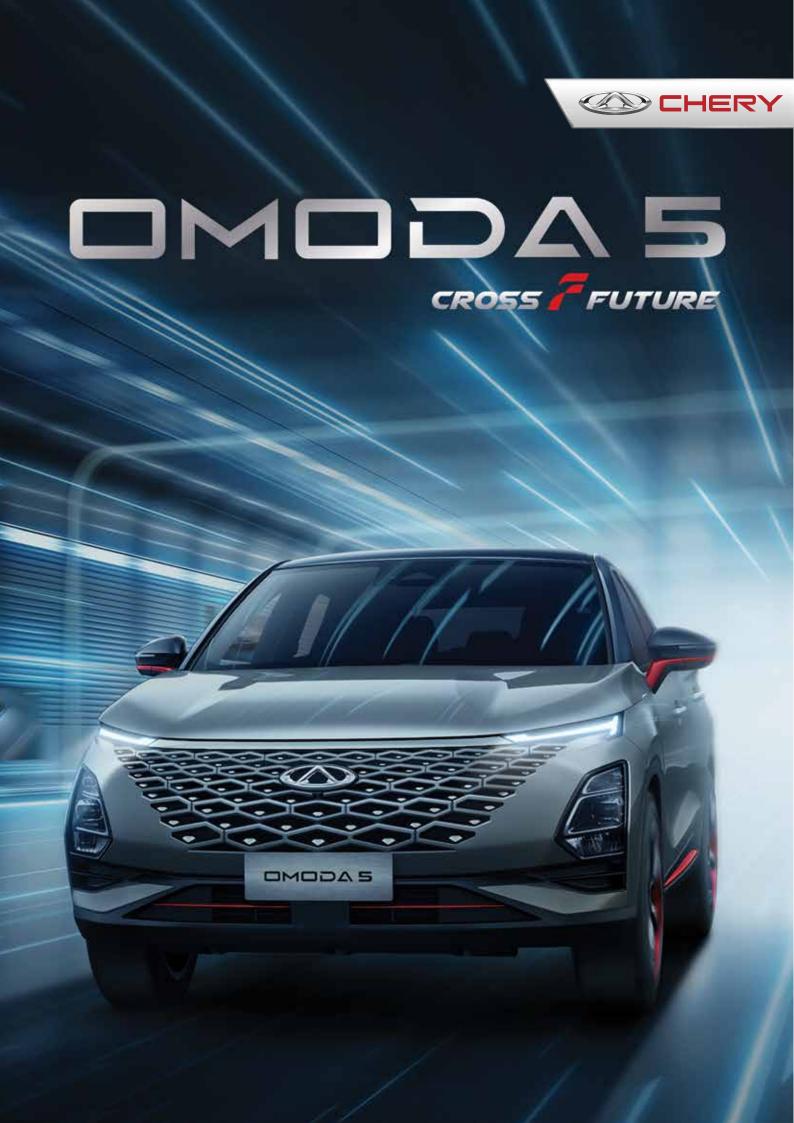

15w Wireless Charging

10.25-inch Dual-screen

Dual Zone Automatic A/C Touch Panel

|                                                                                                                | VAR                                                                                                          | LANT                                         |
|----------------------------------------------------------------------------------------------------------------|--------------------------------------------------------------------------------------------------------------|----------------------------------------------|
| Dimension                                                                                                      |                                                                                                              | 2 x 1588 mm                                  |
| Engine Type                                                                                                    |                                                                                                              |                                              |
| Power ( KW/HP ) Touque ( Nm )                                                                                  | 115KW /156HP – 230Nm                                                                                         |                                              |
| Transmission                                                                                                   | -                                                                                                            | ectronic Shifter                             |
| Driving Form                                                                                                   |                                                                                                              |                                              |
| Steering                                                                                                       | Front Wheel Drive with Multi Driving Mode (Eco / Sport)<br>Tilt & Telescopic with EPS & STRG Mode Adjustment |                                              |
| Suspension                                                                                                     | -                                                                                                            | n / Rear : Twist Beam Independent Suspension |
| Parking & Brake                                                                                                |                                                                                                              |                                              |
| Tyre                                                                                                           | E-PKB with Autohold, Front Ventilated Disc Brakes and Rear Disc Brakes 215/55 R18                            |                                              |
| Airbag                                                                                                         | 6 Airbags                                                                                                    |                                              |
| Speaker                                                                                                        | 6 Speakers                                                                                                   | 8 Speakers with SONY Premium Audio           |
| Seat Cover                                                                                                     | Faux Leather combine with Fabric                                                                             | Faux Leather                                 |
| 10.25 Inch Head Unit (Apple Car Play & Android Auto)                                                           |                                                                                                              |                                              |
| 10.25 Inch Dynamic Meter Cluster                                                                               | •                                                                                                            | •                                            |
| Front Armrest with Cooling Storage                                                                             | •                                                                                                            | •                                            |
| Dynamic 64-Multi Color Ambient Light                                                                           | •                                                                                                            | •                                            |
| LED Daytime Running Lamp & LED Headlamp                                                                        | •                                                                                                            | •                                            |
| Remote Window Operation, Engine Start with Cooling Activation                                                  | •                                                                                                            | •                                            |
| Front Row (1 USB + 1 Type C Fast Charging)                                                                     | •                                                                                                            | •                                            |
| Second Row 1 USB, Power Outlet (Trunk)                                                                         | •                                                                                                            | •                                            |
| Dual Zone AC Control                                                                                           |                                                                                                              |                                              |
| Rear View Camera with Dynamic Guides                                                                           | •                                                                                                            | •                                            |
| All Door with Power Window                                                                                     |                                                                                                              | ·                                            |
| Keyless Entry + Vehicle Body Anti-theft                                                                        | •                                                                                                            | •                                            |
| Smartphone Wireless Charger                                                                                    | •                                                                                                            |                                              |
| Intelligent Voice Assistant (English)                                                                          | •                                                                                                            | •                                            |
| Acoustic Glass                                                                                                 | •                                                                                                            |                                              |
| Driver & Passenger Sun Visor with Vanity Mirrors                                                               | •                                                                                                            | •                                            |
|                                                                                                                | •                                                                                                            |                                              |
| Sun Visor with Illuminant (Driver + Passenger)                                                                 | •                                                                                                            | •                                            |
| Auto Dimming Rear View Mirror Door Mirror Heating                                                              | •                                                                                                            | •                                            |
| 0                                                                                                              | •                                                                                                            | •                                            |
| Driver Seat 6 Way Power Adjustment Front Row Ventilated Seats                                                  |                                                                                                              | •                                            |
| Front Row Ventilated Seats Dual Color Rim with Red Stripes                                                     |                                                                                                              | •                                            |
| Dual Color Rim with Red Stripes<br>Lighting Effect of Ceremonial Exterior Decoration (Front & Rear Headlights) |                                                                                                              | •                                            |
| Lighting Effect of Ceremonial Exterior Decoration (Front & Rear Headlights)<br>Illuminated Welcome Light       |                                                                                                              |                                              |
| 5                                                                                                              |                                                                                                              | •                                            |
| Hands-Free Power Tailgate                                                                                      |                                                                                                              | •                                            |
| Power Sunroof                                                                                                  |                                                                                                              | •                                            |
| Sequential LED Turning Light                                                                                   |                                                                                                              | •                                            |