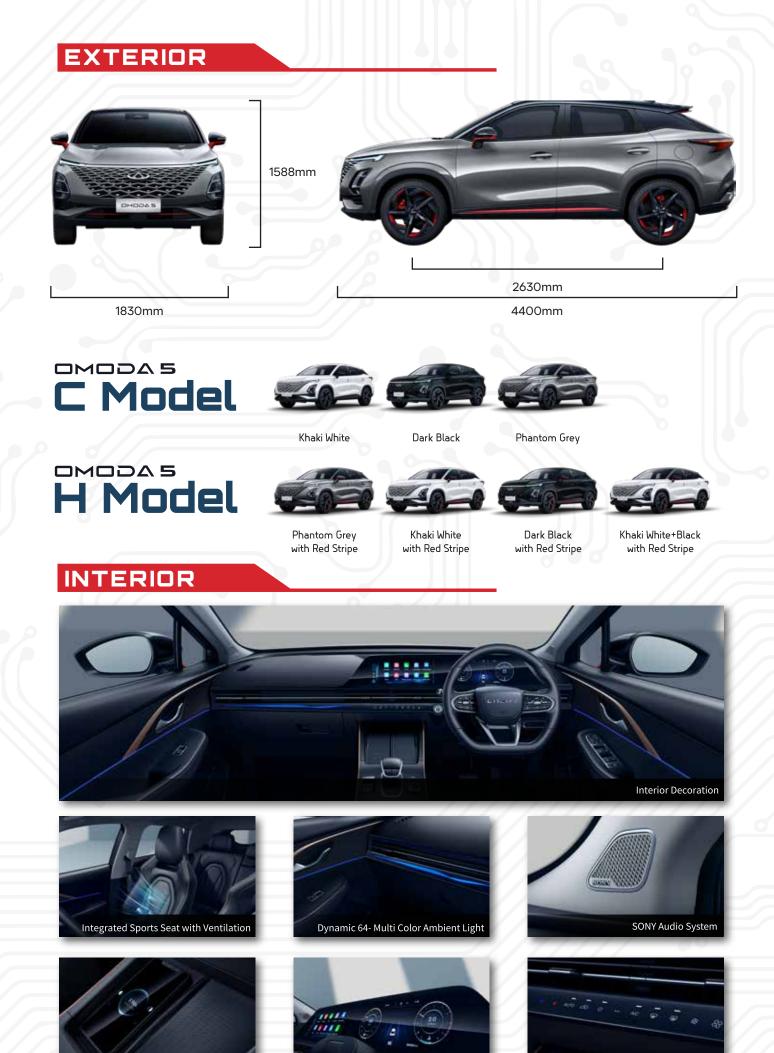

15w Wireless Charging

10.25-inch Dual-screen

Dual Zone Automatic A/C Touch Panel

|                                                                                                                | VAR                                                                                                          | LANT                                         |
|----------------------------------------------------------------------------------------------------------------|--------------------------------------------------------------------------------------------------------------|----------------------------------------------|
| Dimension                                                                                                      |                                                                                                              | 2 x 1588 mm                                  |
| Engine Type                                                                                                    |                                                                                                              |                                              |
| Power ( KW/HP ) Touque ( Nm )                                                                                  | 115KW /156HP – 230Nm                                                                                         |                                              |
| Transmission                                                                                                   | -                                                                                                            | ectronic Shifter                             |
| Driving Form                                                                                                   |                                                                                                              |                                              |
| Steering                                                                                                       | Front Wheel Drive with Multi Driving Mode (Eco / Sport)<br>Tilt & Telescopic with EPS & STRG Mode Adjustment |                                              |
| Suspension                                                                                                     | -                                                                                                            | n / Rear : Twist Beam Independent Suspension |
| Parking & Brake                                                                                                |                                                                                                              |                                              |
| Tyre                                                                                                           | E-PKB with Autohold, Front Ventilated Disc Brakes and Rear Disc Brakes 215/55 R18                            |                                              |
| Airbag                                                                                                         | 6 Airbags                                                                                                    |                                              |
| Speaker                                                                                                        | 6 Speakers                                                                                                   | 8 Speakers with SONY Premium Audio           |
| Seat Cover                                                                                                     | Faux Leather combine with Fabric                                                                             | Faux Leather                                 |
| 10.25 Inch Head Unit (Apple Car Play & Android Auto)                                                           |                                                                                                              |                                              |
| 10.25 Inch Dynamic Meter Cluster                                                                               | •                                                                                                            | •                                            |
| Front Armrest with Cooling Storage                                                                             | •                                                                                                            | •                                            |
| Dynamic 64-Multi Color Ambient Light                                                                           | •                                                                                                            | •                                            |
| LED Daytime Running Lamp & LED Headlamp                                                                        | •                                                                                                            | •                                            |
| Remote Window Operation, Engine Start with Cooling Activation                                                  | •                                                                                                            | •                                            |
| Front Row (1 USB + 1 Type C Fast Charging)                                                                     | •                                                                                                            | •                                            |
| Second Row 1 USB, Power Outlet (Trunk)                                                                         | •                                                                                                            | •                                            |
| Dual Zone AC Control                                                                                           |                                                                                                              |                                              |
| Rear View Camera with Dynamic Guides                                                                           | •                                                                                                            | •                                            |
| All Door with Power Window                                                                                     |                                                                                                              | ·                                            |
| Keyless Entry + Vehicle Body Anti-theft                                                                        | •                                                                                                            | •                                            |
| Smartphone Wireless Charger                                                                                    | •                                                                                                            |                                              |
| Intelligent Voice Assistant (English)                                                                          | •                                                                                                            | •                                            |
| Acoustic Glass                                                                                                 | •                                                                                                            |                                              |
| Driver & Passenger Sun Visor with Vanity Mirrors                                                               | •                                                                                                            | •                                            |
|                                                                                                                | •                                                                                                            |                                              |
| Sun Visor with Illuminant (Driver + Passenger)                                                                 | •                                                                                                            | •                                            |
| Auto Dimming Rear View Mirror Door Mirror Heating                                                              | •                                                                                                            | •                                            |
| 0                                                                                                              | •                                                                                                            | •                                            |
| Driver Seat 6 Way Power Adjustment Front Row Ventilated Seats                                                  |                                                                                                              | •                                            |
| Front Row Ventilated Seats Dual Color Rim with Red Stripes                                                     |                                                                                                              | •                                            |
| Dual Color Rim with Red Stripes<br>Lighting Effect of Ceremonial Exterior Decoration (Front & Rear Headlights) |                                                                                                              | •                                            |
| Lighting Effect of Ceremonial Exterior Decoration (Front & Rear Headlights)<br>Illuminated Welcome Light       |                                                                                                              |                                              |
| 5                                                                                                              |                                                                                                              | •                                            |
| Hands-Free Power Tailgate                                                                                      |                                                                                                              | •                                            |
| Power Sunroof                                                                                                  |                                                                                                              | •                                            |
| Sequential LED Turning Light                                                                                   |                                                                                                              | •                                            |